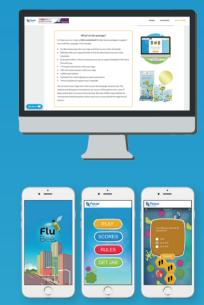

# What's in the package?

In 5 days, we can create a fully customised package:

- Flu Bee Game app with your logo and links to your flu resources.
- Website with your logo and links to *Flu Bee Game* and your flu resources.
- Short anonymous survey, to capture staff feedback.
- 1 Printed roller banner with your logo.
- 100 x A4 colour posters with your logo.
- 1,000 Flu Bee Lapel stickers.
- Templates for email signatures and screensavers.
- 'How to' guides to support your campaign.

#### Complete flu campaign package

• Website

Posters

- Game app
- Roller banner
- Templates • *'How to'* guides

Stickers

"Strangely addictive. A great way to learn facts about flu." Emergency Department Clinical Lead.

#### Flu Bee increases vaccine uptake

The package is built around *Flu Bee Game*; an educational app that improves vaccine uptake by engaging staff on their mobile phones and PCs. Studies prove the game is effective. It works on any device, takes minutes to play and does two vital jobs: