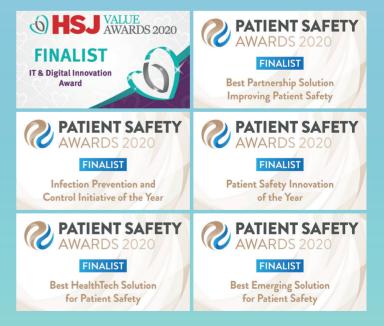

# Complete staff flu campaign package

Built around *Flu Bee* Game. Studies prove *Flu Bee* increases vaccination rates. Package includes everything to start a flu campaign. Made with the NHS. For the NHS.